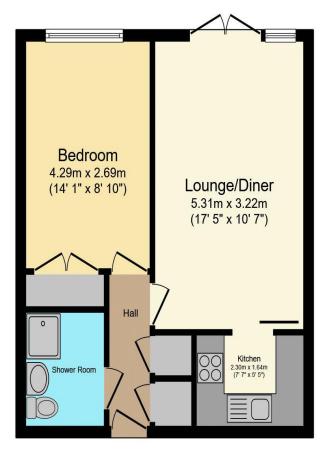

## Visit us at retirementhomesearch.co.uk

Total floor area 58.6 sq.m. (631 sq.ft.) approx

This floor plan is for illustrative purposes only. It is not drawn to scale. Any measurements, floor areas (including any total floor area), openings and orientation are approximate. No details are guaranteed, they cannot be relied upon for any purpose and they do not form part of any agreement. No liability is taken for any error, omission or misstatement. A party must rely upon its own inspection(s). Powered by www.focalagent.com